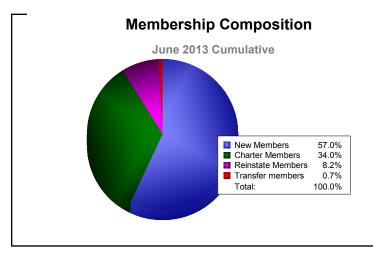

District 301D1

| Year                                                                                        | New<br>Clubs | Dropped<br>Clubs | Gain/<br>Loss<br>Clubs | New<br>Members | Charter<br>Members | Reinstate<br>Members | Transfer<br>Members | Total<br>Member<br>Added | Total<br>Members<br>Dropped | Gain/<br>Loss<br>Members |
|---------------------------------------------------------------------------------------------|--------------|------------------|------------------------|----------------|--------------------|----------------------|---------------------|--------------------------|-----------------------------|--------------------------|
| 2008-2009                                                                                   | 4            | 0                | 4                      | 293            | 125                | 90                   | 2                   | 510                      | -210                        | 300                      |
| 2009-2010                                                                                   | 10           | 0                | 10                     | 360            | 231                | 30                   | 6                   | 627                      | -225                        | 402                      |
| 2010-2011                                                                                   | 3            | -6               | -3                     | 289            | 85                 | 66                   | 2                   | 442                      | -560                        | -118                     |
| 2011-2012                                                                                   | 1            | -3               | -2                     | 248            | 20                 | 130                  | 1                   | 399                      | -483                        | -84                      |
| 2012-2013                                                                                   | 9            | -1               | 8                      | 320            | 191                | 46                   | 4                   | 561                      | -282                        | 279                      |
| Average                                                                                     | 5            | -2               | 3                      | 302            | 130                | 72                   | 3                   | 508                      | -352                        | 156                      |
| 10<br>6<br>4<br>0<br>4<br>0<br>4<br>0<br>10<br>10<br>10<br>10<br>10<br>10<br>10<br>10<br>10 |              |                  |                        |                |                    |                      |                     |                          |                             |                          |
| Members                                                                                     |              |                  |                        |                |                    |                      |                     |                          |                             |                          |
| 800                                                                                         |              |                  |                        |                |                    |                      |                     |                          |                             |                          |
| 600                                                                                         |              |                  |                        |                |                    |                      |                     |                          |                             |                          |
| 400                                                                                         |              |                  | 627                    |                |                    |                      |                     | 5                        | 61                          |                          |
| 200 - 5                                                                                     | 510          | 300              |                        | 402            | 442                |                      | 399                 |                          |                             | 79                       |
| 0 -                                                                                         |              |                  |                        |                |                    | -118                 |                     | -84                      |                             |                          |
| -200                                                                                        | 210          |                  | 2                      | 25             |                    |                      |                     |                          | -282                        |                          |
|                                                                                             |              |                  |                        |                | -56                | 0                    | -483                |                          |                             |                          |
| -400                                                                                        |              |                  |                        |                |                    |                      |                     |                          |                             |                          |
| -600                                                                                        |              |                  |                        |                |                    |                      |                     |                          |                             |                          |
| 2008-20092009-20102010-20112011-20122012-2013                                               |              |                  |                        |                |                    |                      |                     |                          |                             |                          |
| Members Added Members Dropped Gain/Loss Members                                             |              |                  |                        |                |                    |                      |                     |                          |                             |                          |